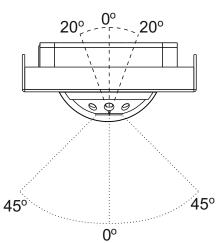

#### Camera view angles:

- horizontally: 90°
- vertically: 60°

Adjustable position of camera viewing direction:

- horizontally: 20° each way
- vertically: none