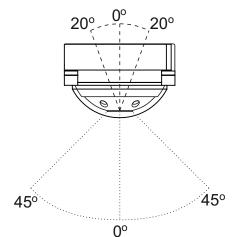

Camera view angles:

- horizontally: 90°
- vertically: 60°

Adjustable position of camera viewing direction including LED backlight:

- horizontally: 20° each way
- vertically: 20° each way