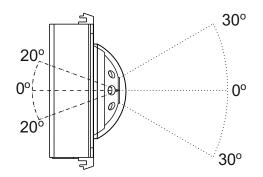

## Camera view angles:

- horizontally: 90°
- vertically: 60°

Adjustable position of camera viewing direction including LED backlight:

- horizontally: 20° each way
- vertically: 20° each way