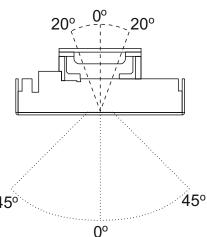

#### Camera view angles:

- horizontally: 90°
- vertically: 60°

Adjustable position of camera viewing direction:

- horizontally: 20° each way
- vertically: none