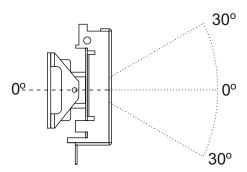

Camera view angles:

- horizontally: 90°
- vertically: 60°

Adjustable position of camera viewing direction including LED backlight:

- horizontally: 20° each way
- vertically: 20° each way