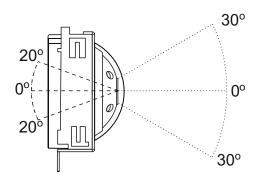

Camera view angles:

- horizontally: 90°
- vertically: 60°

Adjustable position of camera viewing direction including LED backlight:

- horizontally: 20° each way
- vertically: 20° each way